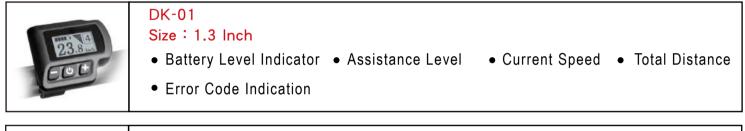

#### **Display Specification**

The dynamic panel is evolving, providing five-segment multi-kinetic energy assistance modes, and quickly switching the riding mode.

| E | EN15194 | RoHS |
|---|---------|------|
|   |         |      |