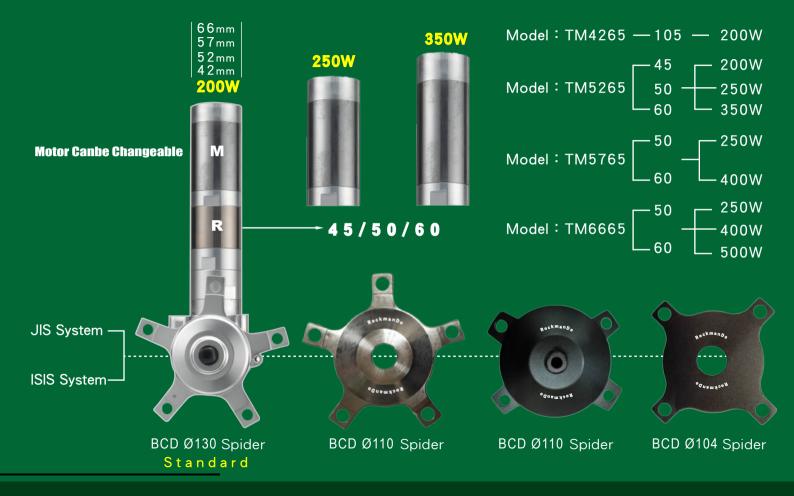

25-30°

Ride Uphill with Ease 25-30°

| Model         | TM-4265     | TM-4865 | TM-   | 5265  | TM-   | 5765  | TM-6665 | TM-6    | 6680  |
|---------------|-------------|---------|-------|-------|-------|-------|---------|---------|-------|
| Motor Type    | BLDC MOTOR  |         |       |       |       |       |         |         |       |
| Voltage       | 36V         | 24V     | 30    | 6V    | 36V   |       | 36V     | 36V/48V |       |
| Output Power  | 200W        | 200W    | 250W  | 350W  | 250W  | 400W  | 250W    | 400W    | 500W  |
| Output Torque | 50Nm        | 50Nm    | 61Nm  | 76Nm  | 61Nm  | 87Nm  | 61Nm    | 87Nm    | 98Nm  |
| Weight        | 2.8Kg       | 4.08Kg  | 3.6Kg | 3.8Kg | 3.7Kg | 4.0Kg | 3.7Kg   | 4.0Kg   | 4.2Kg |
| Storage Temp  | -20°C ~50°C |         |       |       |       |       |         |         |       |
| Speed Sensor  | Standard    |         |       |       |       |       |         |         |       |
| Torque Sensor | Optional    |         |       |       |       |       |         |         |       |

## TM series power system

#### **MOTOR CAN BE** Motor is installed the down tube REPLACED Motor is installed inside the seat tube 200W MOTOR MOTOR & PEDALASSIST CONTROLLER CONTROLLER **Folding Bike Cargo Bike 250W** CONTROLLER MOTOR & PEDALASSIST **350W MOTOR &** CONTROLLER PEDALASSIST