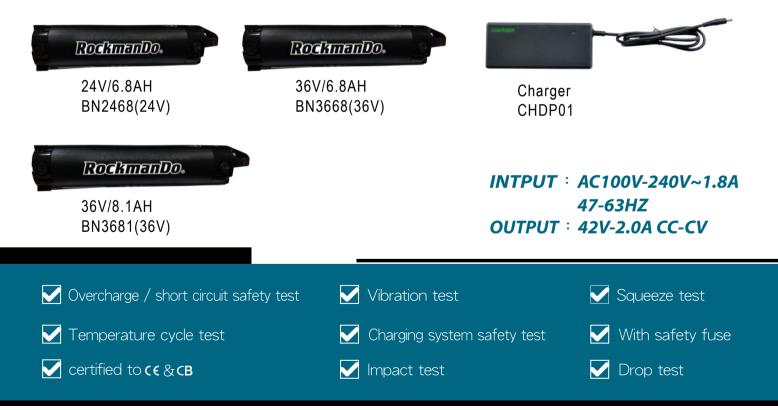

#### **BatterySpecifications**

Movement made in Japan, assembled in Taiwan, obtained national safety certification, charging time only 3-4 hours(Battery recharge times: 800 times).