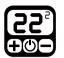

#### DK-02

- Size : 2.2 Inch• Battery Level Indicator• Assistance Level• Current Speed• Total Distance
  - Error Code Indication