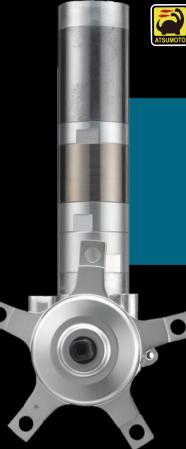

# **TUBE Motor inside the frames E-BIKE system total solution**

The main feature of the E-bike is the hidden motor design built into the down tube or the seat tube that is completed hidden in the bike body. With the dual clutch design, the rider can ride with ease and comfort.

ATSU Motor is the innovation to design with dual clutches.When the rider chooses the normal bicycle mode, riding E-bike can ride along iust like normal bike when there is no power supply . In addition, the ATSU Motor can supply 5 modes to assist riders' needs.

With this driving system, rider can freely, safely and comfortable to complete complete any challenge on the road.

ATSU-MOTOR dual clutches system let bikers ride smoothly as the normal bicycle when there is no power supply. *Motor Power Suggestion* **D 200W Folding Bikes** 