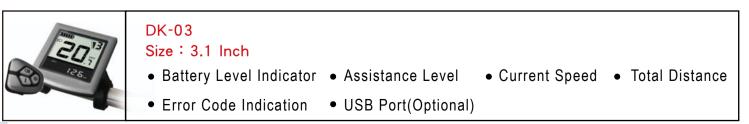

#### **Display Specification**

The dynamic panel is evolving, providing five-segment multi-kinetic energy assistance modes, and quickly switching the riding mode.

| E | EN15194 | RoHS |
|---|---------|------|
|   |         |      |